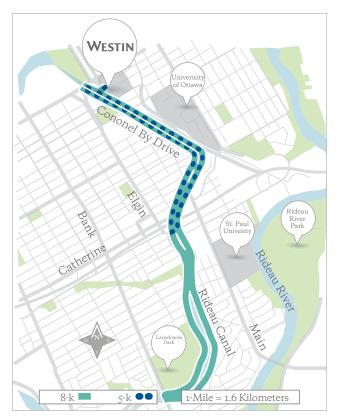

## 5k route

- Head out the front door of the hotel, cross Colonel By Dr., and turn left, heading south on the Rideau Canal path.
- Run down to Pretoria Bridge. Cross the bridge, and head back, going north, on the west side of the canal.
- 3. Run north until you reach the National Arts Center.
- From there, run up to the street level. Turn right over Sapper's Bridge.
- 5. Turn south at the corner of Colonel By Dr. and Rideau, and you're back at the hotel.

## 8k route

- 1. Head out the front door of the hotel, cross Colonel By Dr., and turn left, heading south on the Rideau Canal path.
- 2. Run down to Bank St. Bridge.
- 3. Take the stairs up to street level.
- 4. Cross the bridge, take the stairs back down to the canal path
- 5. Run north to the National Arts Center.
- 6. From there, run up to the street level.
- 7. Turn right over Sapper's Bridge.
- 8. Turn south at the corner of Colonel By Dr. and Rideau, and you're back at the hotel.